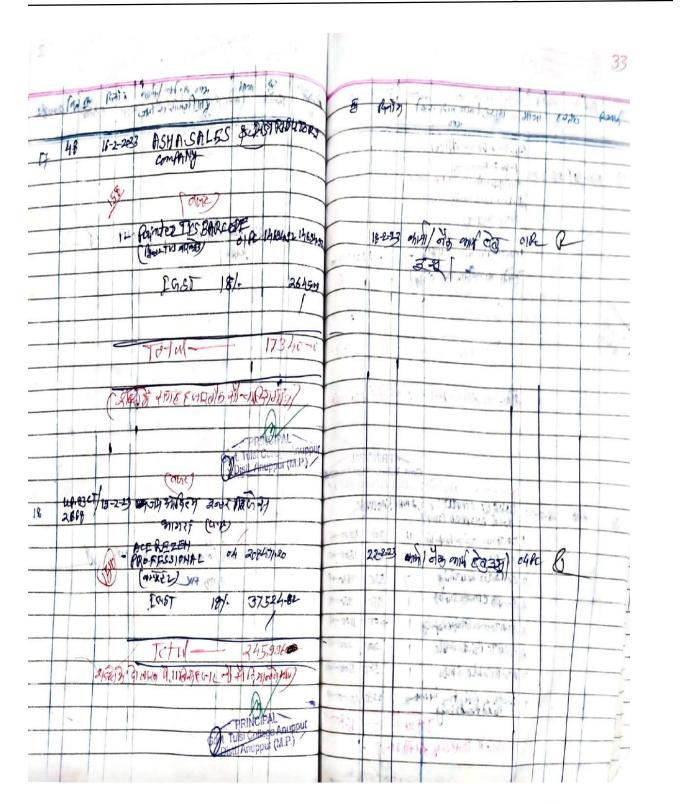

### E-mail: hegtdcano@mp.gov.in

**(2)**9893076404

|    |                  | 2022-23<br>Rati, anh/ un on onin Hirzy 92 alue                                          | -         | -        |                                  |      |         | 32   |
|----|------------------|-----------------------------------------------------------------------------------------|-----------|----------|----------------------------------|------|---------|------|
| 3  | lat by           | Charles H 1544                                                                          | And an    | Kanig    | किसे हिम जम्म / उसका<br>आरम      | 19   |         |      |
| 15 | WIPL 3103        | 13-2-3 ULTIMATE INFORE CH                                                               | FUEL      | +277 C2+ | (רודיט ( הארט                    | मामा | 67.00   | Rong |
|    | 22-73            | PRIVATE LIMITED<br>PRIVATE LIMITED<br>RAJA HOUSELJO-31, NEHRUPLACE<br>NEW DELHI- 110019 |           |          | Kinterno                         | 42   | ì       | 1. T |
|    | -10              | - 16-1-22 V - 1 - 0 - 1-10 -                                                            | -         | · ·      | 5.478                            |      |         |      |
|    |                  | 1- HP-LASERJET AT MFP 014-22-1918 22-1988<br>USENWC (QUARE)                             | talkadi . | 10.0.05  | A MA                             |      |         |      |
|    |                  |                                                                                         |           | 19-2-25  | भाषा/ नीय भार हेतु ३ घु<br>अग्रह | OR   | R       |      |
|    |                  |                                                                                         | nedac     |          |                                  |      |         |      |
| _  |                  | (W) 18000/1 4040210                                                                     |           |          | 18 62.01                         |      |         |      |
|    |                  |                                                                                         |           |          |                                  | _    |         |      |
|    |                  | G2001/ Tet 1- 26(4981)                                                                  | -         |          |                                  | -    |         |      |
|    | e Anușp<br>M.P., | अन्मी में द्वाम हेना जार भी आन्धानावे आहा                                               | -         |          |                                  | _    |         |      |
|    |                  | A                                                                                       |           | -        | 100000                           |      |         |      |
|    |                  | About Tulsi College Anuppur                                                             |           | 1        |                                  | -    |         |      |
|    |                  | Francescrate<br>fort. Tulsi College Anappur<br>Disti. Anappur (M. P)                    | Vienna    |          | - Lat                            |      |         |      |
| 16 | 59               | 12-2-223ASHA-SALES & DUTRIBUTORS                                                        |           | C.A.P.   | and )                            |      |         |      |
|    |                  | GROUND FLOOR ACR DESIRE Caboy                                                           |           | 180      | WILLYOR. ROPHIAN                 |      | Altere  |      |
|    |                  | SIKANDOA AGRA-282007                                                                    |           |          | (Aug) Brelles                    | 142. | si / 93 | a P  |
|    |                  | 1 BAR OF SCANNER 01 . 703390 7033 5                                                     | 24        | 182-23   | कामा / मेन्द्र कार्थ के बुद्ध के |      |         |      |
|    |                  | ( 9) AB (2)                                                                             | 1         |          | - IS THIN COASA                  | offe | A       |      |
|    |                  | (1) 195F181. 126610                                                                     | 18.1      | 375      | -2013 FAC 4 5815                 |      | -       |      |
|    |                  |                                                                                         |           |          | 141 1431                         | -    |         |      |
| -  |                  | 02.7ctal_ 83.00-2                                                                       |           |          |                                  | -    |         |      |
| •  |                  | 219) में 913 2012 8/1 29. भाग/                                                          | -         |          |                                  |      |         |      |
| -  |                  |                                                                                         |           |          | The offer the second             | -    | 1       |      |
|    |                  | Dist. Anuppur (M.P.)                                                                    |           | 11       |                                  |      | d       |      |
| -  |                  | Govt. Tulsi College Anuppur                                                             | here !    | Talan    | -                                |      | -       |      |